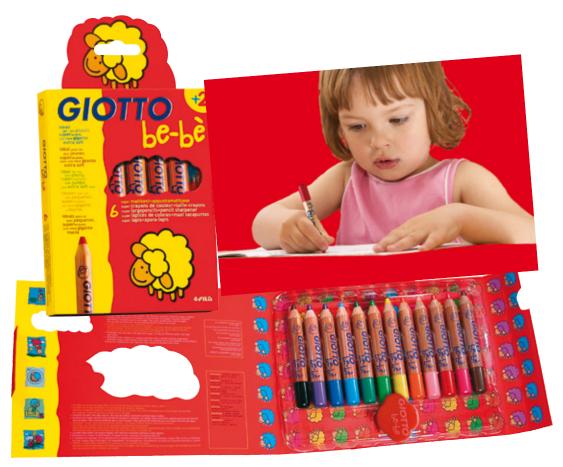

The **GIOTTO** be-bé range is the first complete line of colours designed specially for toddlers aged 2 and up. The bright, colourful, fun packaging is designed to appeal to them, yet be safe and easy for them to open and close by themselves. In the range you'll find coloured pencils, large crayons, fibre pens, soft modelling dough and finger paint, with enough colours and fun to keep your kids occupied for a long time!

**GIOTTO be-bé Super Large Pencils** are easy to grip, with extra soft lead and anti-bite plastic end covers. They come in packages of 6 and 12, and include a sharpener.

**GIOTTO** be-bé **Super Fibre Pens** are easy to grip and long lasting, writing for 700 metres. They come in packages of 6 and 12, as well as 6 colours + 2 magic pens.