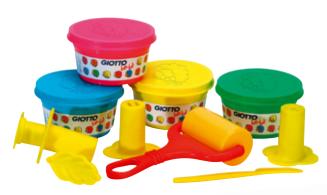

**GIOTTO be-bé Super Modelling Dough** is super soft and does not stain. It is water-based and made from natural ingredients, and comes in boxes of 3 basic colours or 3 additional colours (Yellow, Red, Blue, Orange, Pink and Green), or in a set of 3 x 100g colours + assorted tools and cutters.

# GIOTTO be-bè Super Soft Modelling Dough Set