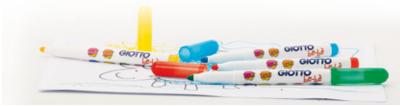

**GIOTTO be-bé Super Large Pencils** are easy to grip, with extra soft lead and anti-bite plastic end covers. They come in packages of 6 and 12, and include a sharpener.

**GIOTTO** be-bé **Super Fibre Pens** are easy to grip and long lasting, writing for 700 metres. They come in packages of 6 and 12, as well as 6 colours + 2 magic pens.

#### GIOTTO be-bè Super Fibre Pens