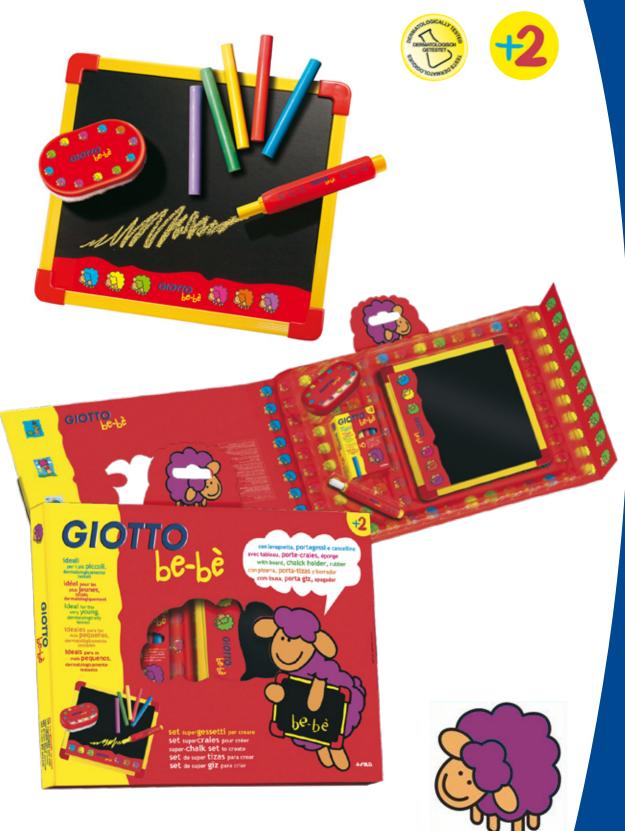

**GIOTTO** be-bé Super Chalk Set comes with 10 coloured chalks, an unbreakable board, chalk holder and eraser. Fun for the kids, it will bring back fond memories for parents too, without the mess -- is designed to have minimal dust.

## GIOTTO be-bè Super Chalk Set