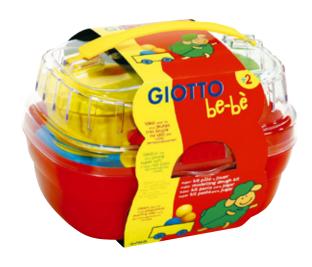

**GIOTTO be-bé Super Modelling Dough** is super soft and does not stain. It is water-based and made from natural ingredients, and comes in boxes of 3 basic colours or 3 additional colours (Yellow, Red, Blue, Orange, Pink and Green), or in a set of 3 x 100g colours + assorted tools and cutters.

# GIOTTO be-bè Super Soft Modelling Dough Set