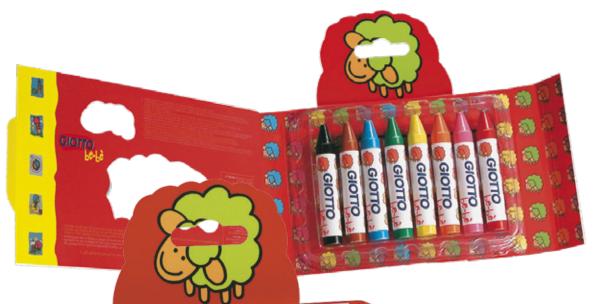

**GIOTTO be-bé Super Large Crayons** are easy to grip and come in boxes of 8.

**GIOTTO be-bé Super Finger Paint Set** comes with 3 x 100ml pots of colours (red, cyan and yellow), 3 fun-shape sponges and an apron.

## GIOTTO be-bè Super Large Crayons