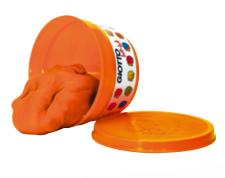

**GIOTTO be-bé Super Modelling Dough** is super soft and does not stain. It is water-based and made from natural ingredients, and comes in boxes of 3 basic colours or 3 additional colours (Yellow, Red, Blue, Orange, Pink and Green), or in a set of 3 x 100g colours + assorted tools and cutters.

# GIOTTO be-bè Super Soft Modelling Dough Set