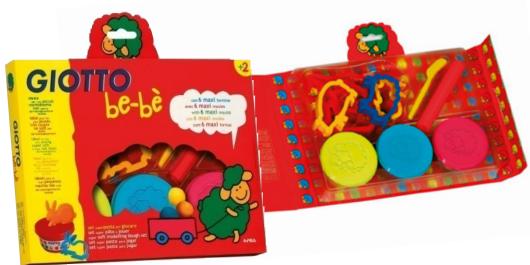

**GIOTTO be-bé Super Modelling Dough** is super soft and does not stain. It is water-based and made from natural ingredients, and comes in boxes of 3 basic colours or 3 additional colours (Yellow, Red, Blue, Orange, Pink and Green), or in a set of 3 x 100g colours + assorted tools and cutters.

# GIOTTO be-bè Super Soft Modelling Dough Set