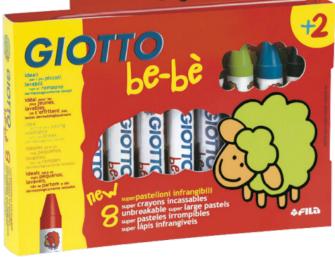

**GIOTTO be-bé Super Large Crayons** are easy to grip and come in boxes of 8.

**GIOTTO be-bé Super Finger Paint Set** comes with 3 x 100ml pots of colours (red, cyan and yellow), 3 fun-shape sponges and an apron.

## GIOTTO be-bè Super Large Crayons