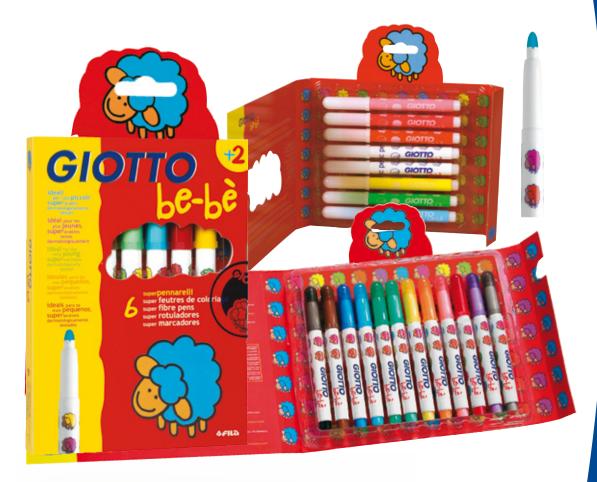

**GIOTTO be-bé Super Large Pencils** are easy to grip, with extra soft lead and anti-bite plastic end covers. They come in packages of 6 and 12, and include a sharpener.

**GIOTTO** be-bé **Super Fibre Pens** are easy to grip and long lasting, writing for 700 metres. They come in packages of 6 and 12, as well as 6 colours + 2 magic pens.