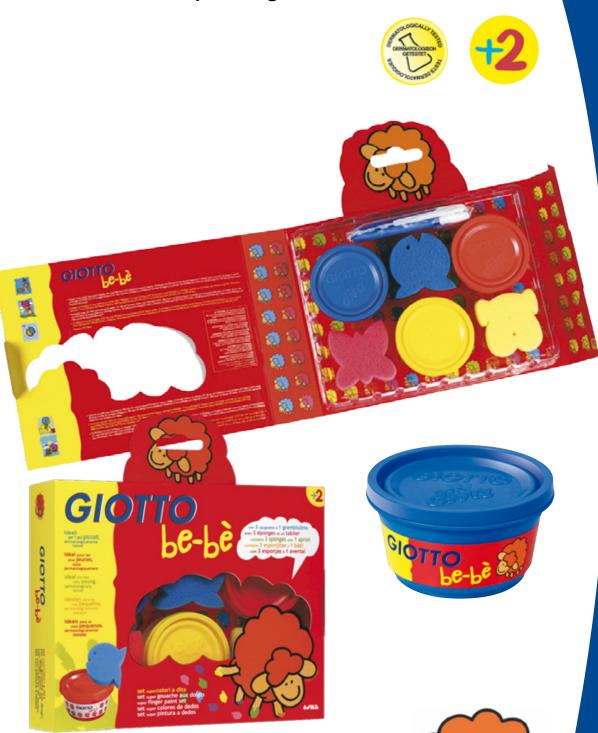

**GIOTTO be-bé Super Large Crayons** are easy to grip and come in boxes of 8.

**GIOTTO be-bé Super Finger Paint Set** comes with 3 x 100ml pots of colours (red, cyan and yellow), 3 fun-shape sponges and an apron.

## GIOTTO be-bè Super Finger Paint Set